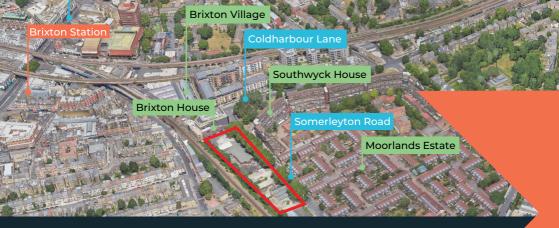

# Somerleyton Road Public Consultation

A new green neighbourhood in the heart of Brixton

January 2025

Come and see Higgins
Partnerships' plans to bring
forward new homes, with
affordable and extra care housing
as well as high quality green
spaces at Somerleyton Road.

Reflecting on the previously consented scheme in 2017, we have made improvements to offer more for people who live and work in Brixton.

We have studied Somerleyton Road to explore how its unique layout can transform the site into a vibrant neighbourhood that enriches both long-established and new communities.